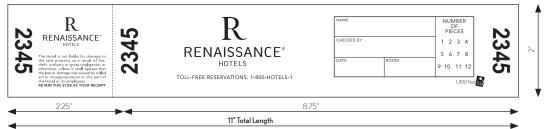

### Item #811 – Radisson, Valet Hanger Tag

2.5"

Item #810 - Radisson, Cohesive Luggage Tag

Item #817 - Renaissance, Cohesive Luggage Tag