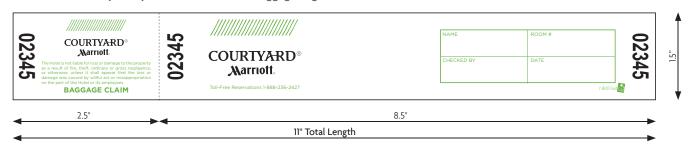

visit prestigelane.com/stock-products

#### Item #803 - Courtyard by Marriott, Cohesive Luggage Tag



#### Item #805 - Embassy Suites, Cohesive Luggage Tag



#### Item #815 - Hampton Inn, Cohesive Luggage Tag



Item #863 - Holiday Inn, Cohesive Luggage Tag



Item #864 – Holiday Inn, MultiTag





visit prestigelane.com/stock-products

### Item #865 – Holiday Inn Express, Cohesive Luggage Tag



Item #878 – Home2 Suites, Cohesive Luggage Tag



Item #832 - Marriott, Cohesive Luggage Tag



visit prestigelane.com/stock-products



Item #819 - Omni, MultiTag - BROWN



Item #824 - Omni, MultiTag - BLUE



Item #822 - Omni, MultiTag - TAN/YELLOW



visit prestigelane.com/stock-products

### Item #811 – Radisson, Valet Hanger Tag



2.5"

Item #810 - Radisson, Cohesive Luggage Tag



Item #817 - Renaissance, Cohesive Luggage Tag



### Item #860 – Waldorf Astoria, String Luggage Tag



Ite