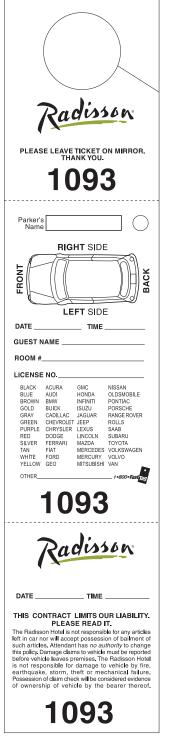

### Item #811 – Radisson, Valet Hanger Tag

2.5"

Item #810 - Radisson, Cohesive Luggage Tag

Item #817 - Renaissance, Cohesive Luggage Tag