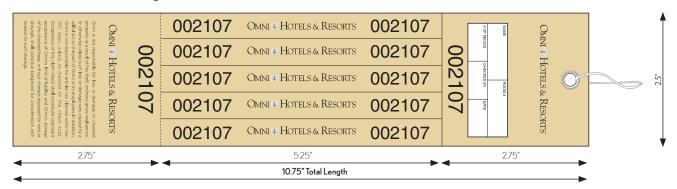

Item #824 - Omni, MultiTag - BLUE

Item #822 - Omni, MultiTag - TAN/YELLOW

visit prestigelane.com/stock-products