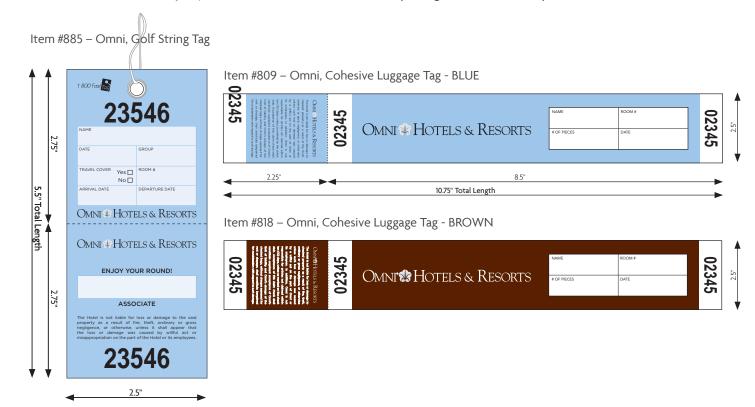

Item #824 - Omni, MultiTag - BLUE

Item #822 - Omni, MultiTag - TAN/YELLOW

visit prestigelane.com/stock-products