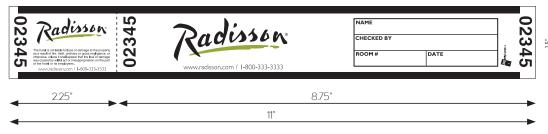

### Item #811 – Radisson, Valet Hanger Tag

2.5"

Item #810 - Radisson, Cohesive Luggage Tag

Item #817 - Renaissance, Cohesive Luggage Tag