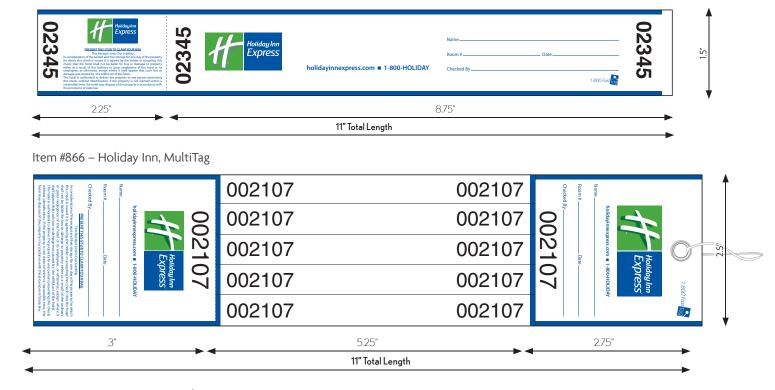

### Item #865 – Holiday Inn Express, Cohesive Luggage Tag

Item #878 – Home2 Suites, Cohesive Luggage Tag

Item #832 - Marriott, Cohesive Luggage Tag

visit prestigelane.com/stock-products

Item #819 - Omni, MultiTag - BROWN